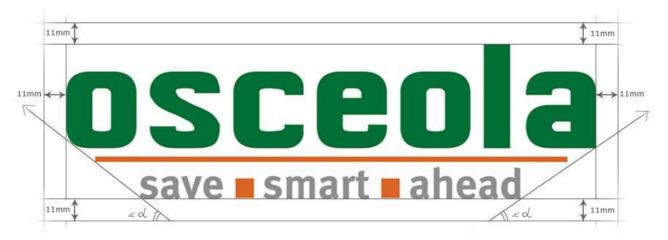

The slogan SAVE SMART AHEAD must be always below the OSCEOLA inscription. There must be clear, straight diagonal lines, forming equal angles alfa with the line, which is parallel to the logo. They touch the edges of the inscription OSCEOLA, the horizontal orange line and the slogan SAVE SMART AHEAD.

The space around the logo is called the exclusion zone. It defines the minimum distance(11mm) to other elements: